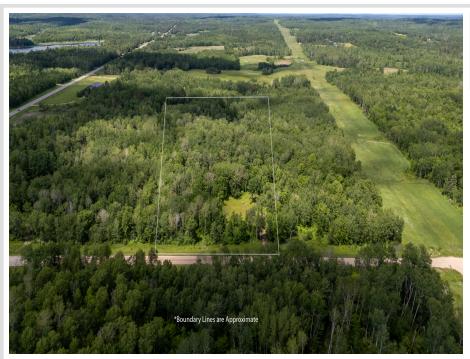

## **Description:**

This 16+ acre wooded lot combines privacy with convenience, located just a few miles from Itasca State Park and a short drive to Park Rapids. Enjoy easy access to lakes, outdoor recreation, and year-round activities in this vibrant area. The property features mostly high ground, and plenty of potential for cutting trails or exploring nature. With abundant wildlife, it's also an excellent spot for hunting. Electrical access is already in place and fiber optic is at the road, making it easy to start building your dream home or retreat. Don't miss this versatile property in the heart of Minnesota's lake country!

## **Additional Details:**

Lot Acres 16.4

Lot Dimensions 535 x 1340

School District 309
Taxes \$224
Taxes with Assessments \$434
Tax Year 2024