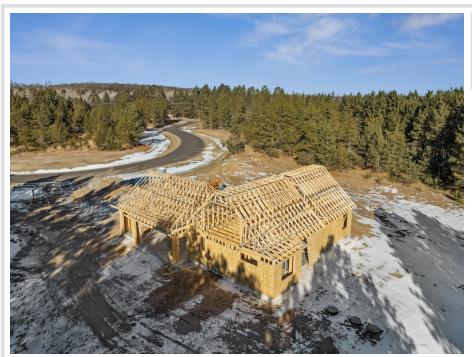

## **Description:**

New construction home estimated to be completed in April 2025, framing has already begun. For completed photos, we have the same layout currently for sale at 30970 Firewatch Way with some slight modifications to room sizes. 4 bedrooms, plus office or bedroom (5th),