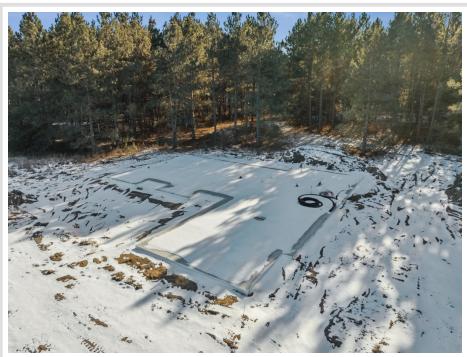

## **Description:**

To be built. The foundation has been poured for this new construction home. 5 bedroom 3 bathrooms with in floor heat throughout.

This is a prime lot surrounded by trees and wildlife at the end of the cul-de-sac.