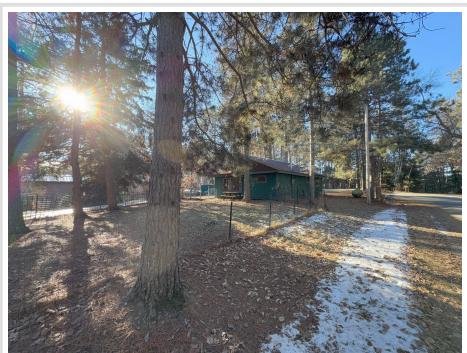

## **Description:**

Affordable investment or first home opportunity in Pequot Lakes directly across from the walking path to Sibley Lake. Two beds, one bath, and ready for some updates throughout to make it your own. Nicely wooded corner lot with a circle drive and towering pines.

## **Additional Details:**

Year Built 1968 Lot Acres 0.32

Lot Dimensions 105x132x104x132

School District 186
Taxes \$645
Taxes with Assessments \$670
Tax Year 2024