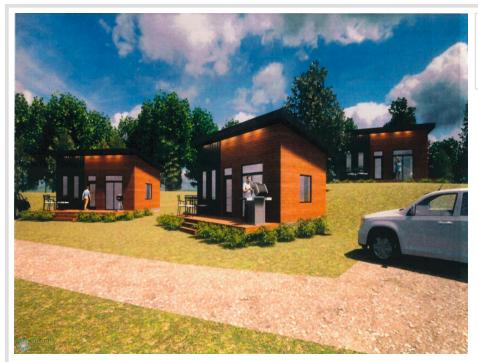

## **Description:**

House Pad #2. Taxes: TBD. Kohler Strom's Resort is the newest common interest community in the lakes area. There are 4-2 bdrm 1 bath cabins & a single family home. Building sites for 400 sq' homes w/ decks & access to Pelican Lake via a shared, newly installed marina w/ 14 boat slips. Each unit in the resort will have it's own designated slip. There will also be 15 pad sites for sale on the east side of County 31 to allow for 32'x60' storage buildings consistent with HOA rules. Owner's are responsible for their electricity, water & sewer. Units are approved for a well & septic holding tank. Buyers of the building sites will be responsible for constructing homes that are consistent with the HOA rules. With the building site comes shared access to over 566' of lake frontage on Pelican Lake with a newly constructed swimming area. HOA fees start June 1, 2026.