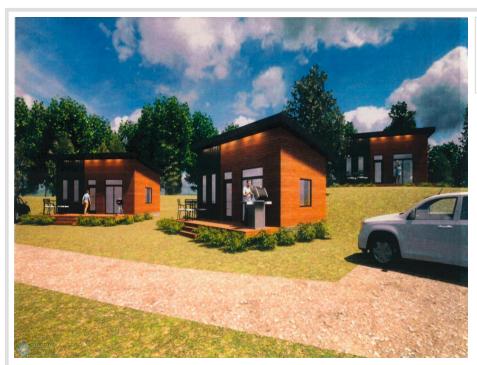

## **Description:**

House Pad #4. Taxes: TBD. Kohler Strom's Resort is the newest common interest community in the lakes area. There are 4-2 bdrm 1 bath cabins & a single family home. Building sites for 400 sq' homes w/ decks & access to Pelican Lake via a shared, newly installed marina w/ 14 boat slips. Each unit in the resort will have it's own designated slip. There will also be 15 pad sites for sale on the east side of County 31 to allow for 32'x60' storage buildings consistent with HOA rules. Owner's are responsible for their electricity, water & sewer. Units are approved for a well & septic holding tank. Buyers of the building sites will be responsible for constructing homes that are consistent with the HOA rules. With the building site comes shared access to over 566' of lake frontage on Pelican Lake with a newly constructed swimming area. HOA fees start June 1, 2026.