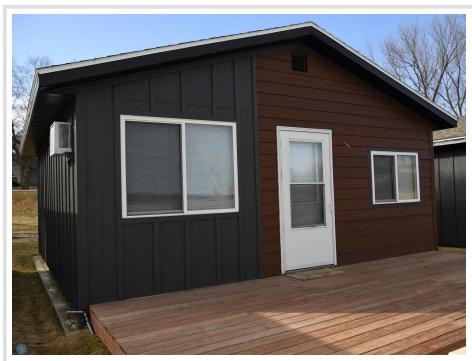

## **Description:**

Unit #8 Taxes TBD. 1 story home. This is a CIC: Common Interest Community. House or house pad purchasers have first right of refusal on storage pads. Kohler Strom's Resort is the newest common interest community in the lakes area. There are 4-2 bdrm 1 bath cabins & a single family home. The building sites are for 400 sq' homes w/ decks & access to Pelican Lake via a shared, newly installed marina w/ 14 boat slips. Each unit in the resort will have it's own designated slip. There will also be 15 pad sites for sale on the east side of County 31 to allow for 32'x60' storage buildings consistent with HOA rules. Year round cabin located steps from the lake front. This 768 sq ft cabin was built in 1994 and consists of 2 bedrooms 2 bathroom. Plumbing will be year round upon completed improvements to current septic system. Cabin comes with a boat slip on Pelican Lake. HOA fees start June 1, 2026.

## **Additional Details:**

Year Built 1994 Lot Acres

Lot Dimensions 21.23x35.21

School District 548 Taxes \$1,785 Taxes with Assessments \$1,870 Tax Year 2025

## Additional Features:

Basement: None Fuel: Electric Heat: Baseboard Sewer: Private Sewer Water: Well Air Conditioning: Wall Unit(s)