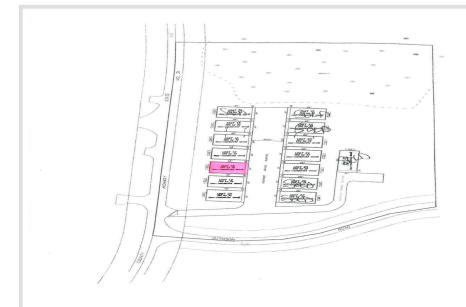

MLS 6646543 Lake Land

\$49,000

0.05 Square Feet Site Plan Approved

51021-#18 Fish Lake Road Detroit Lakes MN 56501

Waterfront: Pelican

Status: Active

REALTORS

## **Description:**

Unit #18 of the Kohler Strom's Resort common interest community is a pad site that is able to house a 32' X 60' storage building. Located along County Highway 31 right across the street from the east public access of coveted Pelican Lake in Ottertail County. All building specs must be approved by the Kohler Strom's Resort Owners Association. Well and septic have been approved and will be the responsibility of the buyer. HOA fees start June 1, 2026.