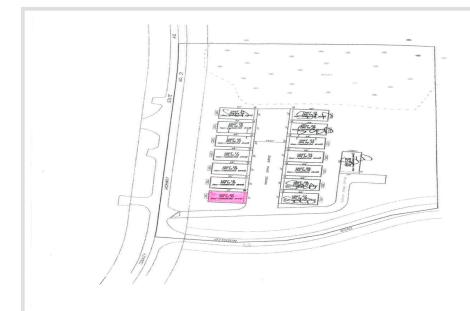

MLS 6646587 Lake Land

\$49,000

0.05 Square Feet Site Plan Approved

51021-#20 Fish Lake Road Detroit Lakes MN 56501

Waterfront: Pelican

Status: Active

## **Description:**

Unit #20 of the Koher Strom's Resort common interest community is a pad site that is able to house a 32' X 60' storage building. Located along County Highway 31 right across the street from the east public access of coveted Pelican Lake in Ottertail County. All building specs must be approved by the Kohler Strom's Resort Owners Association. Well and septic have been approved and will be the responsibility of the buyer. HOA fees start June 1, 2026.

## **Additional Details:**

Lot Acres 0.05 Lot Dimensions 34x66 School District 548 Taxes \$194 Taxes with Assessments \$194 Tax Year 2025