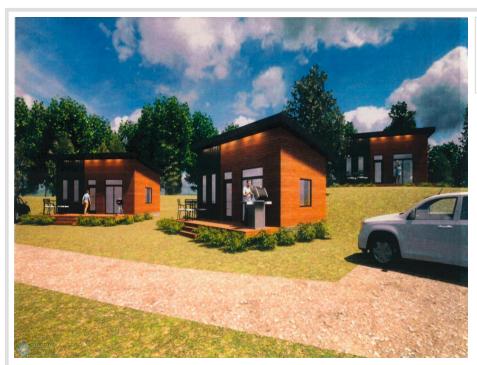

## **Description:**

House Pad #6. Taxes: TBD. Kohler Strom's Resort is the newest common interest community in the lakes area. There are 4-2 bdrm 1 bath cabins & a single family home. Building sites for 400 sq' homes w/ decks & access to Pelican Lake via a shared, newly installed marina w/ 14 boat slips. Each unit in the resort will have it's own designated slip. There will also be 15 pad sites for sale on the east side of County 31 to allow for 32'x60' storage buildings consistent with HOA rules. Owner's are responsible for their electricity, water & sewer. Units are approved for a well & septic holding tank. Buyers of the building sites will be responsible for constructing homes that are consistent with the HOA rules. With the building site comes shared access to over 566' of lake frontage on Pelican Lake with a newly constructed swimming area. HOA fees start June 1, 2026.