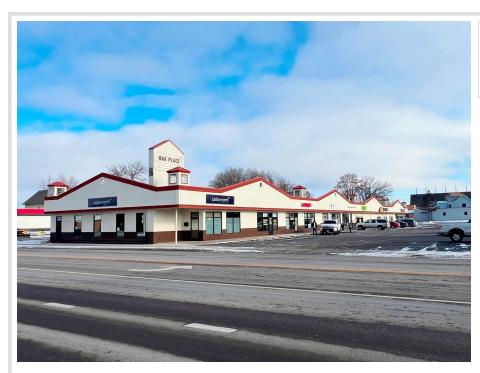

MLS 6647176 Commercial

\$2,000,000

603-625 Oak Street Brainerd MN 56401

Status: Active

## **Description:**

PRICE REDUCED TO \$2,000,000! (Originally \$2,300,000). Discover an exceptional investment opportunity with this prime strip center, located at a high-visibility, stoplight-controlled intersection in Brainerd. Oak Place is a well-maintained, multi-tenant building boasting 90% occupancy, offering immediate income potential. Tenants enjoy excellent access and high traffic flow, with the added benefit of being within walking distance of downtown businesses, restaurants, parks, and more. This is your chance to acquire a highly sought-after property in a bustling area, ensuring a solid return on investment while becoming part of Brainerd's vibrant community!