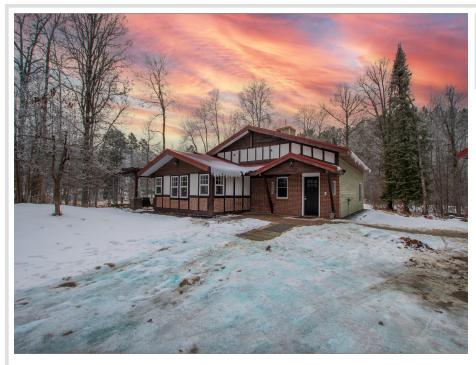

## **Description:**

Nestled on over three picturesque acres in northern Minnesota, this European-style gem offers one-level living with character and charm at every turn. Thoughtfully designed with architectural rough-cut lumber, built-ins, and stunning feature walls, this home exudes warmth and sophistication. Decorative lighting enhances the inviting ambiance, while the primary suite boasts a cozy fireplace for those chilly nights. Entertain effortlessly with a wet bar and discover the secret room tucked away nearby. Outdoors, enjoy a serene water feature, a charming bridge, a cozy fire pit area, and abundant wildlife. A true retreat awaits!