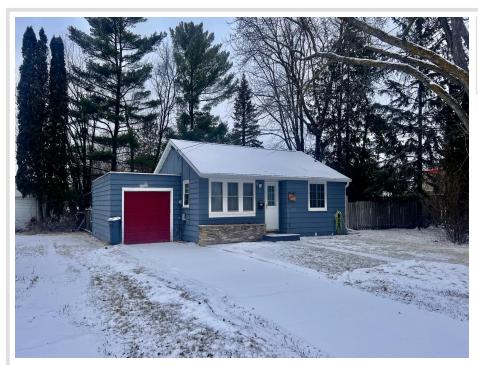

MLS 6647580 Residential

\$175,000

1,084 sq ft 3 bedrooms 1 baths

115 Riverside Avenue Park Rapids MN 56470

Status: Pending

## **Description:**

Are you ready to make an investment in your future? Whether you're a first-time home buyer or looking to downsize, I have the ideal property for you. This charming 3 bed 1 bath home is truly move-in ready, boasting numerous updates in the recent years. You'll find a brand-new bathroom, new sink, countertops, and appliances in the kitchen, along with a new washer and dryer for added convenience. With a roof less than 10 years old and refinished hardwood floors from 2017, you can feel confident in your investment. The back yard offers a private fenced in area, perfect for relaxation and the home is in a prime location, directly across from the Fish Hook River and just a short walk to downtown and the Heartland Park.