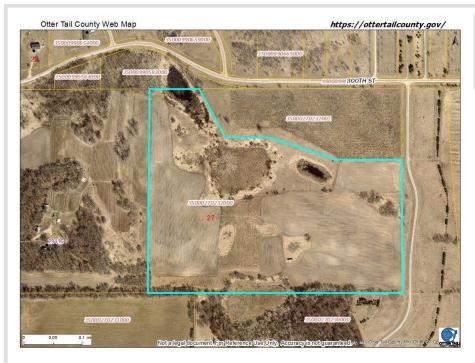

MLS 6647647 Land

\$150,000

40 Acres Raw Land

XXX 300 Street Henning MN 56551

Status: Pending

## **Description:**

Here is a vacant 40 acres of land located in close proximity to 3 lakes. This property has tillable and CRP acreage which includes a pond. Come make this your outdoor recreational land, addition to your farm acreage or place to build a home with the very desired amount of acreage.

## **Additional Details:**

Lot Acres 40

Lot Dimensions 1600 Ft x 1300 Ft, Irregular

School District 545
Taxes \$624
Taxes with Assessments \$624
Tax Year 2024

## **Driving Directions:**

Traveling West from Henning on State Highway 108, travel approximately 6 miles to County Road 300 Th St. Turn right and the property will be on the right.

Listed By: Weichert RE - Paulson Land Co