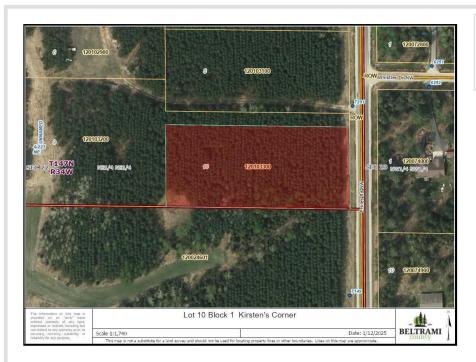

## Additional Details:

| Year Built             | 2025          |
|------------------------|---------------|
| Lot Acres              | 2.01          |
| Lot Dimensions         | 437.08x200.04 |
| Garage Stalls          | 2             |
| School District        | 31            |
| Taxes                  | (unreported)  |
| Taxes with Assessments | (unreported)  |
| Tax Year               | 2024          |