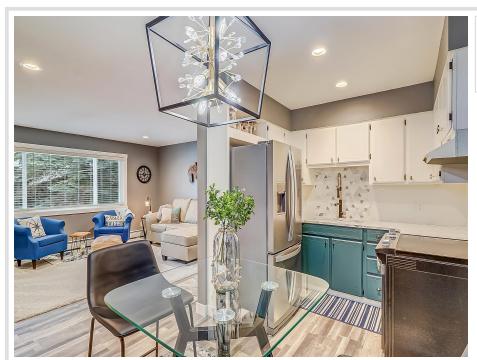

## **Description:**

Beautifully remodeled 2 bedroom condo located close to the DL high school. The remodel includes new recessed lighting, new fixtures, remote ceilings fans, flooring, trim, carpet, & paint throughout. The stunning kitchen has new stainless appliances, Cambria quartz countertop, sink, faucet, custom tile, & hardware. The new electric fireplace added to the living room adds that cozy feeling. The bedrooms have new closet doors, trim, carpet, remote ceiling fans, & window shades. The bathroom has a beautiful new vanity, sink, toilet, & custom tile. The condo also has a storage closet & a 1 car garage. Low HOA dues, around \$210 per month. Can't beat the location with the beach just blocks away & downtown Detroit Lakes is an easy bike ride.