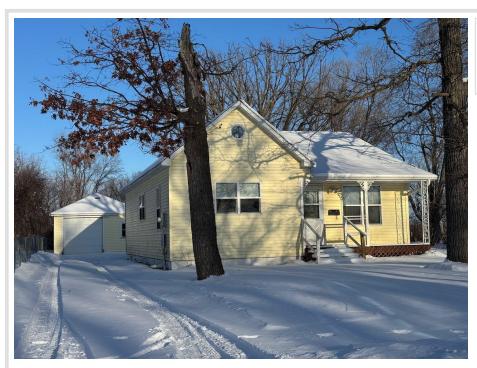

MLS 6648723 Residential

\$221,900

2,084 sq ft 3 bedrooms 1 baths

177 Gemmell Avenue Bemidji MN 56601

Status: Pending

## **Description:**

\*\*Entertaining Offers....make this your New Home!\*\* Cute 3 bedroom 1 bath home quiet neighborhood within walking distance of many amenities. Large wooded lot, 1 car car garage with shop work area, screened-in gazebo, large back deck system and front sitting porch.