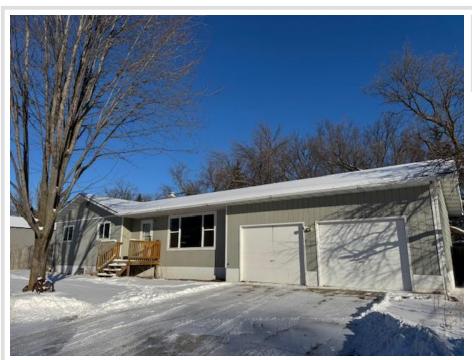

MLS 6649010 Residential

\$179,900

1,872 sq ft 4 bedrooms 2 baths

206 Greenwood Avenue Wadena MN 56482

Status: Pending

## **Description:**

Check out this 4 bed 2 bath rambler on the corner of Greenwood Avenue and 2nd Street in NW Wadena. Property features a near half acre corner lot, large pole shed with part of it finished and heated, covered patio and a completely fenced in yard. Inside on the main level you will find custom hardwood floors, three bedrooms, a full bath, and large kitchen/dining combo. Lower level has a large family room, a spacious 4th bedroom with egress, laundry and plenty of storage. Schedule a showing before it is too late.