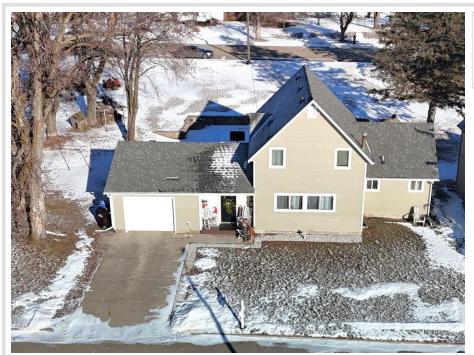

MLS 6649174 Residential

\$229,000

2,023 sq ft 4 bedrooms 2 baths

105 Ash Avenue Frazee MN 56544

Status: Pending

## **Description:**

Completely renovated city of Frazee 4 bedroom 2 bath home! Mostly everything was updated 2 years ago on this wonderful home including siding, shingles, windows, plumbing, flooring, stainless steel appliances, and more! One bedroom on the main floor currently used as an office, 3 bedrooms plus a bonus room on the upper level. Large 70x140 city lot with a rear camp fire area and plenty of space. Located within walking distance to the high school and stores. Low utility costs! Excellent investment opportunity! This is an affordable home with everything you need.