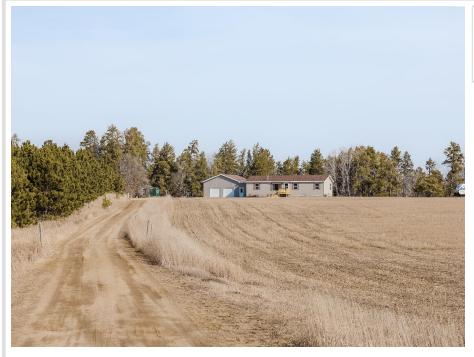

MLS 6649831 Residential

\$445,000

2,200 sq ft 3 bedrooms 2 baths

20400 200th Street Nevis MN 56467

Status: Pending

## **Description:**

Charming Country Home with Acreage in Nevis, MN

Price: \$445,000

Address: 20400 200th St, Henrietta Twp, Nevis, MN 56467

Property Overview: This beautiful 35+ acre property is a rare find. Situated just 6 miles from Park Rapids, 6.3 miles from Nevis, and less than a mile from Dorset, this property offers the perfect blend of tranquility and convenience. It is very close to Boulder Lake and Lake Beltaine, with access to the Heartland Trail less than a mile away. The home is wellmaintained and features one-level living with a large heated and attached garage. Enjoy relaxing evenings on the large private patio.