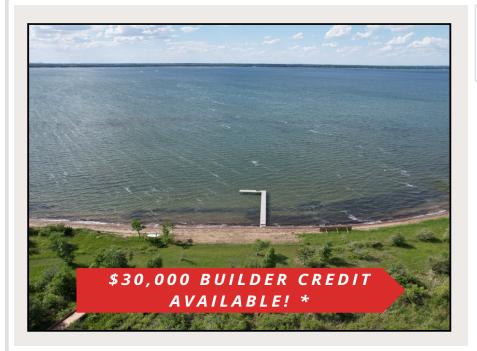

## **Description:**

Welcome to your slice of paradise in the coveted Norwood Beach community on Otter Tail Lake. Nestled amidst the beauty of nature, this lot offers the perfect blend of privacy and community living, situated down a tranquil private road. With community amenities that make you feel like you own 20+ acres of land, including a boat slip and dock space for each lot, recreation area with Pickle Ball courts, 324 feet of sandy beach, walking trails and more, you'll have everything you need to enjoy the lake life to the fullest. Lots are available for purchase or can be built to suit, tailored to your preferences and lifestyle. Whether you're seeking a weekend retreat or a year-round residence, this lot provides the canvas for your ideal living space. Zorbaz and Beach Bums Restaurants are just a quick 3-minute boat ride away, offering a taste of local flavor and fun. Don't miss the opportunity to make Norwood Beach your lakeside sanctuary.