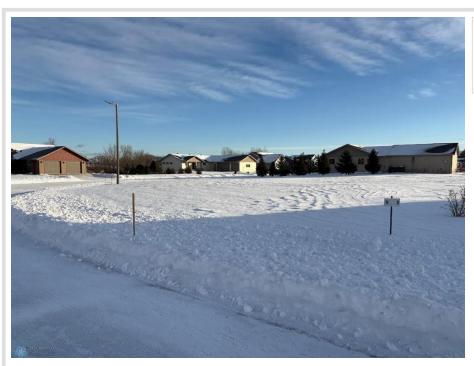

MLS 6650037 Land

\$19,145

0.28 Square Feet Finished Lot(s)

936 Red Willow Drive Frazee MN 56544

Status: Active

## **Description:**

Check out the Red Willow Heights neighborhood, and make Frazee your home! Take advantage of the city's tax abatement program, utility credit, and reasonable permit fees by building in 2025 on this lot located in a prime area. Close to local businesses and schools. The City of Frazee offers incentives to any new home constructed within city limits, including free water and sewer consumption, recycling and garbage for 1 (one) full year. Covenants apply.