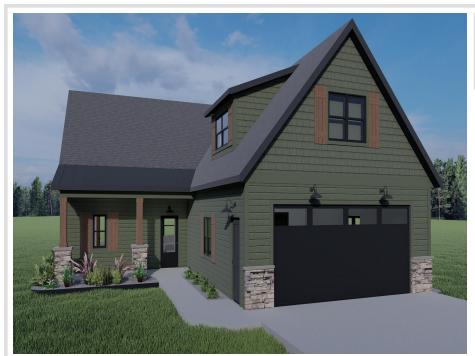

MLS 6650117 Lake Home

\$699,000

2,060 sq ft 3 bedrooms 3 baths

xxxx Norwood Lane Battle Lake MN 56515

Waterfront: Otter Tail

Status: Active

## **Description:**

TO BE BUILT New Construction home. Don't miss out on this exceptional and rare opportunity to own a NEW beautiful 3 bed, 3 bath home nestled along the pristine shores of Ottertail Lake in the Norwood Beach Neighborhood! The main floor boasts elegant LVP flooring, while plush carpeting graces the upstairs. Pamper yourself in the spa-like bathrooms with stylish LVT flooring. For those needing extra space, an unfinished bonus room above the garage awaits your personal touch. Imagine a private home office, cozy media room, or an additional guest suite – the possibilities are endless. Living in the Norwood Beach Neighborhood offers more than just a beautiful home; it provides an unparalleled lifestyle. Enjoy your own boat slip and dock space, perfect for leisurely days on the water. The recreation area features a pickleball court and play structure for endless fun. With 324 feet of pristine sandy beach and scenic walking trails, outdoor enthusiasts will find endless ways to enjoy nature.