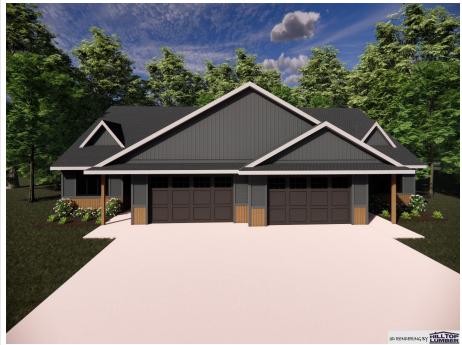

## **Description:**

TO BE BUILT. Experience the ease of single-level living in a home that combines luxury and comfort, located just 5 minutes from the charming town of Battle Lake. This luxurious new (to be built) 2-bedroom, 2-bathroom twin home in the prestigious Norwood Beach Community is nestled along the pristine shores of Ottertail Lake. Enjoy premium features like sleek granite countertops, Marvin windows, Bayer doors, and a charming gas fireplace. The property includes an oversized, 2-stall attached and heated garage, perfect for vehicles and storage. Outside, entertain guests on the screened-in back porch and inviting concrete patio. This property also comes with an additional .80 acres directly behind the home for additional green space. Experience exclusive community perks, including your very own boat slip and dock space, a recreation area with pickleball courts, sprawling nature trails and 324 feet of pristine sandy beach.

## Additional Details:

| Year Built             | 2025          |
|------------------------|---------------|
| Lot Acres              | 0.16          |
| Lot Dimensions         | 56x146x53x125 |
| Garage Stalls          | 2             |
| School District        | 542           |
| Taxes                  | (unreported)  |
| Taxes with Assessments | (unreported)  |
| Tax Year               | 2024          |
|                        |               |