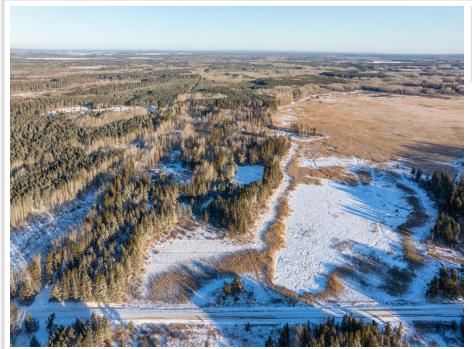

#### **Description:**

This awesome 80+/- acre Wadena County hunting tract is absolutely filled with premiere opportunities and conveniently located just under 20 minutes east of Menahga, 30 minutes southeast of Park Rapids, and just over an hour northwest of Brainerd. Adjoining thousands of acres of the Huntersville State Forest, this property doesn't only offer extensive opportunities for additional land to hunt, but also includes a well-maintained trail system, preexisting food plots, multiple existing stands/blinds staying with the property overlooking success-proven spots, and essential water sources and cover consisting of a pond, stream, cattails, pine, spruce, tamarack, and a blend of northern hardwoods. With all the crucial elements of an ideal wildlife habitat spread throughout this property, it is to no surprise this tract boasts opportunities at an abundance of wildlife including whitetail, turkeys, bear, grouse, pheasant, and potentially waterfowl dependent on the water levels of the pond.

In addition to its hunting uses, this property has an existing cabin with everything you need to be utilized year-round. The cabin includes a kitchen, living room, bathroom, one bedroom with two beds, a recently added bunkhouse with four beds presenting more space for friends and family to enjoy, and a screen porch. Outside the back of the cabin there are two large storage containers to store anything you may need as well as a bonfire pit and outhouse in the front. Don't miss out on this opportunity to own an outdoorsman's paradise!