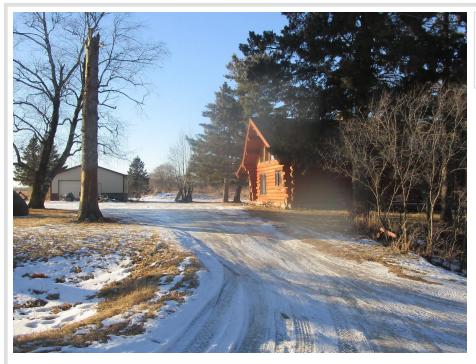

### **Description:**

1.25 Story Log Home on 3.65 Acres. Has 28 x 38 Shop/Shed. Property is 2.5 miles south of the city. All information is approximate as there has been no interior access.