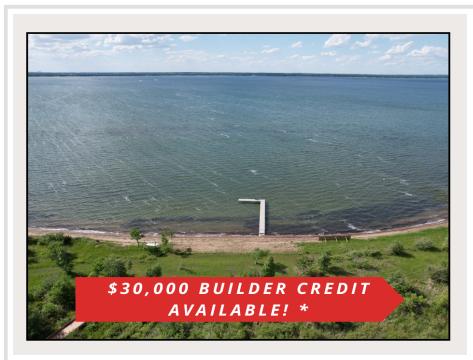

## **Description:**

Welcome to your slice of paradise in the coveted Norwood Beach community on Otter Tail Lake. Nestled amidst the beauty of nature, this lot offers the perfect blend of privacy and community living, situated down a tranquil private road. With community amenities that make you feel like you own 20+ acres of land, including a boat slip and dock space for each lot, recreation area with Pickle Ball courts, 324 feet of sandy beach, walking trails and more, you'll have everything you need to enjoy the lake life to the fullest. Lots are available for purchase or can be built to suit, tailored to your preferences and lifestyle. Whether you're seeking a weekend retreat or a year-round residence, this lot provides the canvas for your ideal living space. Zorbaz and Beach Bums Restaurants are just a quick 3-minute boat ride away, offering a taste of local flavor and fun. Don't miss the opportunity to make Norwood Beach your lakeside sanctuary.