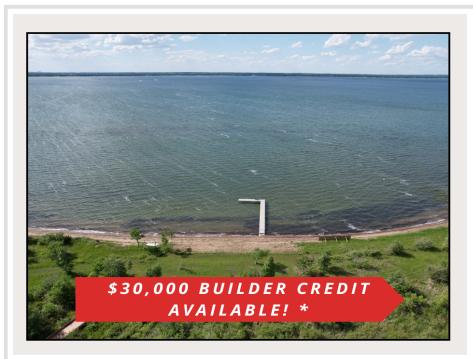

## **Description:**

Welcome to your slice of paradise in the coveted Norwood Beach community on Otter Tail Lake. Nestled amidst the beauty of nature, this lot offers the perfect blend of privacy and community living, situated down a tranquil private road. With community amenities that make you feel like you own 20+ acres of land, including a boat slip and dock space for each lot, recreation area with Pickle Ball courts, 324 feet of sandy beach, walking trails and more, you'll have everything you need to enjoy the lake life to the fullest. Lots are available for purchase or can be built to suit, tailored to your preferences and lifestyle. Whether you're seeking a weekend retreat or a year-round residence, this lot provides the canvas for your ideal living space. Zorbaz and Beach Bums Restaurants are just a quick 3-minute boat ride away, offering a taste of local flavor and fun. Don't miss the opportunity to make Norwood Beach your lakeside sanctuary.