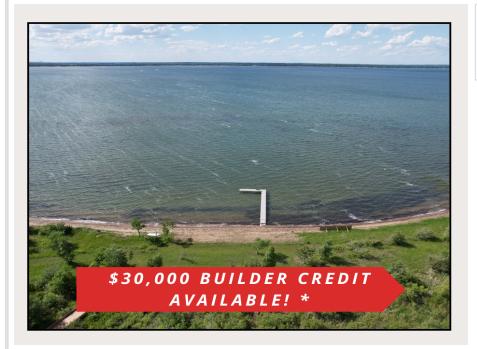

## **Description:**

Welcome to your slice of paradise in the coveted Norwood Beach community on Otter Tail Lake. Nestled amidst the beauty of nature, this lot offers the perfect blend of privacy and community living, situated down a tranquil private road. With community amenities that make you feel like you own 20+ acres of land, including a boat slip and dock space for each lot, recreation area with Pickle Ball courts, 324 feet of sandy beach, walking trails and more, you'll have everything you need to enjoy the lake life to the fullest. Lots are available for purchase or can be built to suit, tailored to your preferences and lifestyle. Whether you're seeking a weekend retreat or a year-round residence, this lot provides the canvas for your ideal living space. Zorbaz and Beach Bums Restaurants are just a quick 3-minute boat ride away, offering a taste of local flavor and fun. Don't miss the opportunity to make Norwood Beach your lakeside sanctuary.