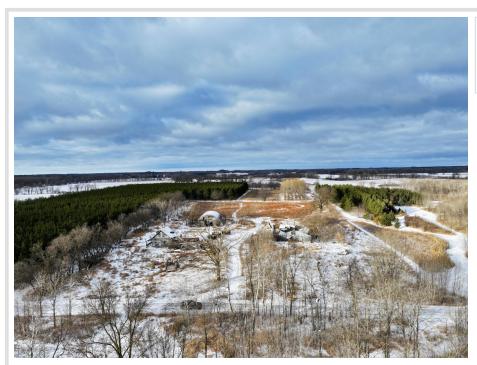

## **Description:**

Location is key! Whether you plan on building your dream hobby farm or just need a smaller tract of land to hunt, this remote parcel is ideal! Located just south of Hillview, this area is well known for producing top-end whitetail, along with turkey, grouse, and even bear. The 7.33± acres is all high ground and features 3± acres of tillable. The large 40'x60' quonset has good bones and can easily be brought back to life by replacing the ends. A few large oak trees spread throughout the property's borders would be perfect for bowhunters needing to hunt different wind directions. Land in this area is extremely sought after; don't miss out on this great opportunity!