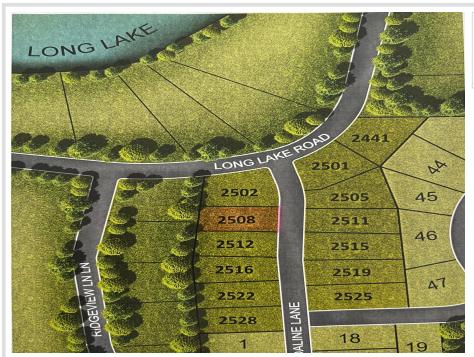

MLS 6650879 Land

\$43,000

0.51 Acres
Finished Lot(s)

2508 Adaline Lane Detroit Lakes MN 56501

Status: Active

## **Description:**

READY TO BUILD LOT IN SCENIC AREA Three Lakes is a new residential development located on Long Lake Drive in a scenic area nestled between Long Lake, Munson Lake and St. Clair Lake; and located within the Detroit Lakes city limits. All 11 lots are ready to build and more than ½ an acre, allowing plenty of space for your custom dream home and 3 car garage/shed. Surrounded by blue water lakes, mature oaks and a scenic landscape just 5 minutes from downtown Detroit Lakes, Long Lake Park, and Munson Lake public access. Includes paved curb and gutter streets, city water hookups, and sanitary sewer and storm sewer connections so no well or septic system expense is necessary. Lot construction was managed by the City of Detroit Lakes. Additional amenities including a pocket park will be provided as the next stages of the development are completed. Current plans envision 70 to 100 homes. Don't have a builder? Ask about. incentives.

## **Driving Directions:**

At the intersection of Highway 59 and Willow Street in Detroit Lakes, head west at the traffic circle to Willow Street West and continue on Long Lake Road for 1.5 miles and turn left on Adaline Lane.