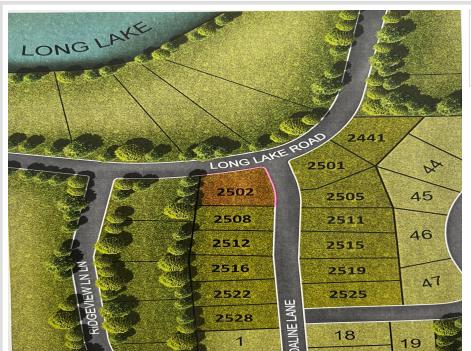

MLS 6650880 Land

\$43,000

0.66 Acres Finished Lot(s)

2502 Adaline Lane Detroit Lakes MN 56501

Status: Active

## **Description:**

READY TO BUILD LOT IN SCENIC AREA Three Lakes is a new residential development located on Long Lake Drive in a scenic area nestled between Long Lake, Munson Lake and St. Clair Lake; and located within the Detroit Lakes city limits. All 11 lots are ready to build and more than ½ an acre, allowing plenty of space for your custom dream home and 3 car garage/shed. Surrounded by blue water lakes, mature oaks and a scenic landscape just 5 minutes from downtown Detroit Lakes, Long Lake Park, and Munson Lake public access. Includes paved curb and gutter streets, city water hookups, and sanitary sewer and storm sewer connections so no well or septic system expense is necessary. Lot construction was managed by the City of Detroit Lakes. Additional amenities including a pocket park will be provided as the next stages of the development are completed. Current plans envision 70 to 100 homes. Don't have a builder? Ask about incentives.

## **Driving Directions:**

At the intersection of Highway 59 and Willow Street in Detroit Lakes, head west at the traffic circle to Willow Street West and continue on Long Lake Road for 1.5 miles and turn left on Adaline Lane.