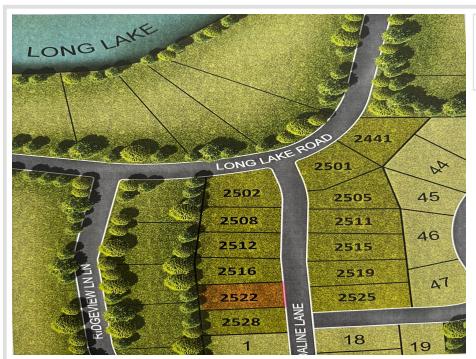

MLS 6650882 Land

\$43,000

0.52 Acres
Finished Lot(s)

2522 Adaline Lane Detroit Lakes MN 56501

Status: Active

## **Description:**

READY TO BUILD LOT IN SCENIC AREA Three Lakes is a new residential development located on Long Lake Drive in a scenic area nestled between Long Lake, Munson Lake and St. Clair Lake; and located within the Detroit Lakes city limits. All 11 lots are ready to build and more than ½ an acre, allowing plenty of space for your custom dream home and 3 car garage/shed. Surrounded by blue water lakes, mature oaks and a scenic landscape just 5 minutes from downtown Detroit Lakes, Long Lake Park, and Munson Lake public access. Includes paved curb and gutter streets, city water hookups, and sanitary sewer and storm sewer connections so no well or septic system expense is necessary. Lot construction was managed by the City of Detroit Lakes. Additional amenities including a pocket park will be provided as the next stages of the development are completed. Current plans envision 70 to 100 homes. Don't have a builder? Ask about incentives.