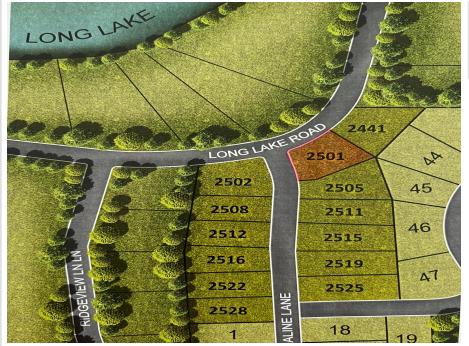

MLS 6650883 Land

# \$43,000

0.63 Acres Finished Lot(s)

2501 Adaline Lane Detroit Lakes MN 56501

Status: Active

## **Description:**

READY TO BUILD LOT IN SCENIC AREA Three Lakes is a new residential development located on Long Lake Drive in a scenic area nestled between Long Lake, Munson Lake and St. Clair Lake; and located within the Detroit Lakes city limits. All 11 lots are ready to build and more than ½ an acre, allowing plenty of space for your custom dream home and 3 car garage/shed. Surrounded by blue water lakes, mature oaks and a scenic landscape just 5 minutes from downtown Detroit Lakes, Long Lake Park, and Munson Lake public access. Includes paved curb and gutter streets, city water hookups, and sanitary sewer and storm sewer connections so no well or septic system expense is necessary. Lot construction was managed by the City of Detroit Lakes. Additional amenities including a pocket park will be provided as the next stages of the development are completed. Current plans envision 70 to 100 homes. Don't have a builder? Ask about. incentives.