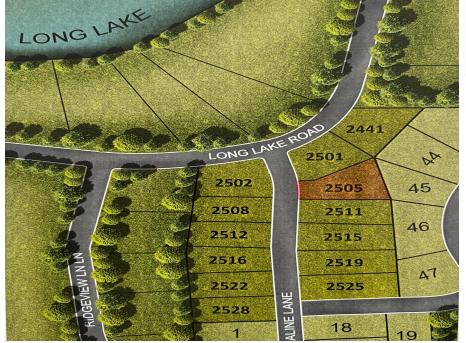

MLS 6650885 Land

## **Description:**

READY TO BUILD LOT IN SCENIC AREA Three Lakes is a new residential development located on Long Lake Drive in a scenic area nestled between Long Lake, Munson Lake and St. Clair Lake; and located within the Detroit Lakes city limits. All 11 lots are ready to build and more than ½ an acre, allowing plenty of space for your custom dream home and 3 car garage/shed. Surrounded by blue water lakes, mature oaks and a scenic landscape just 5 minutes from downtown Detroit Lakes, Long Lake Park, and Munson Lake public access. Includes paved curb and gutter streets, city water hookups, and sanitary sewer and storm sewer connections so no well or septic system expense is necessary. Lot construction was managed by the City of Detroit Lakes. Additional amenities including a pocket park will be provided as the next stages of the development are completed. Current plans envision 70 to 100 homes. Don't have a builder? Ask about incentives.

### Additional Details:

| Lot Acres              | 0.62  |
|------------------------|-------|
| Lot Dimensions         | irr   |
| School District        | 22    |
| Taxes                  | \$184 |
| Taxes with Assessments | \$204 |
| Tax Year               | 2024  |