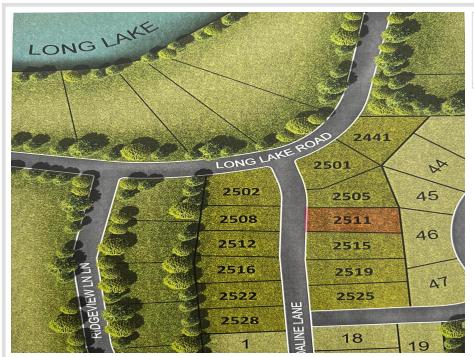

MLS 6650887 Land

\$43,000

0.57 Acres
Finished Lot(s)

2511 Adaline Lane Detroit Lakes MN 56501

Status: Active

## **Description:**

EADY TO BUILD LOT IN SCENIC AREA Three Lakes is a new residential development located on Long Lake Drive in a scenic area nestled between Long Lake, Munson Lake and St. Clair Lake; and located within the Detroit Lakes city limits. All 11 lots are ready to build and more than ½ an acre, allowing plenty of space for your custom dream home and 3 car garage/shed. Surrounded by blue water lakes, mature oaks and a scenic landscape just 5 minutes from downtown Detroit Lakes, Long Lake Park, and Munson Lake public access. Includes paved curb and gutter streets, city water hookups, and sanitary sewer and storm sewer connections so no well or septic system expense is necessary. Lot construction was managed by the City of Detroit Lakes. Additional amenities including a pocket park will be provided as the next stages of the development are completed. Current plans envision 70 to 100 homes. Don't have a builder? Ask about incentives.

## **Driving Directions:**

At the intersection of Highway 59 and Willow Street in Detroit Lakes, head west at the traffic circle to Willow Street West and continue on Long Lake Road for 1.5 miles and turn left on Adaline Lane.