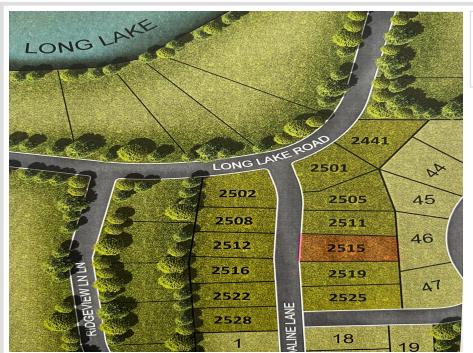

MLS 6650888 Land

\$43,000

0.6 Acres Subdivided

2515 Adaline Lane Detroit Lakes MN 56501

Status: Active

## **Description:**

READY TO BUILD LOT IN SCENIC AREA Three Lakes is a new residential development located on Long Lake Drive in a scenic area nestled between Long Lake, Munson Lake and St. Clair Lake; and located within the Detroit Lakes city limits. All 11 lots are ready to build and more than ½ an acre, allowing plenty of space for your custom dream home and 3 car garage/shed. Surrounded by blue water lakes, mature oaks and a scenic landscape just 5 minutes from downtown Detroit Lakes, Long Lake Park, and Munson Lake public access. Includes paved curb and gutter streets, city water hookups, and sanitary sewer and storm sewer connections so no well or septic system expense is necessary. Lot construction was managed by the City of Detroit Lakes. Additional amenities including a pocket park will be provided as the next stages of the development are completed. Current plans envision 70 to 100 homes. Don't have a builder? Ask about incentives.