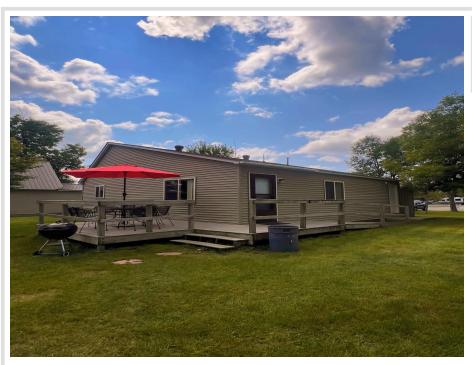

#### **Description:**

Huge vaulted ceilings in this one of a kind 3 bedroom seasonal cabin at Shady Grove Resort Association. This cabin has a great living space, a deck overlooking the beach and Rush Lake. It also features a huge kitchen with dining room and a storage room for all your floaties. Enjoy your coffee on the deck watching the sunrise or spend your afternoon fishing or wading in the heated pool. Let the association take care of all the yardwork, etc, while you make memories. Schedule a showing today. Owner/Agent