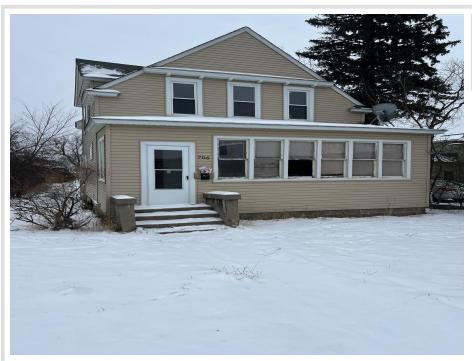

MLS 6651633 Residential

\$189,900

1,980 sq ft 3 bedrooms 2 baths

706 Minnesota Avenue Bemidji MN 56601

Status: Active

## **Description:**

This 3-bedroom, 1.5-bathroom home is perfectly situated in town, just steps from the college and within walking distance to shops, restaurants, and local amenities. Its prime location makes it an excellent option for investors, first-time buyers, or those looking to downsize.

Currently a rental property, this home offers a fantastic opportunity to continue as an income-generating investment or to make it your own. Inside, you'll find three bedrooms, a full bath, and an additional half bath for convenience.