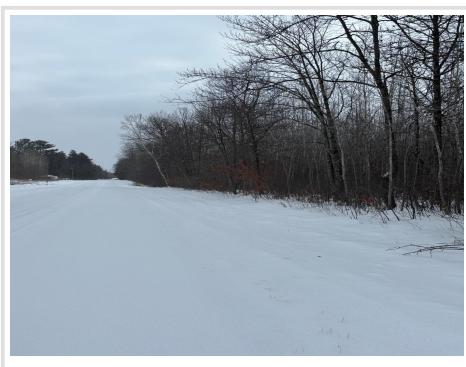

## **Description:**

Beautiful buildable land near Bemidji. Twenty acre private wilderness in close proximity to town. This is a great spot to build your dream home.

## **Additional Details:**

Lot Acres 20.76 Lot Dimensions 657x1316

School District 31
Taxes \$280
Taxes with Assessments \$280
Tax Year 2024