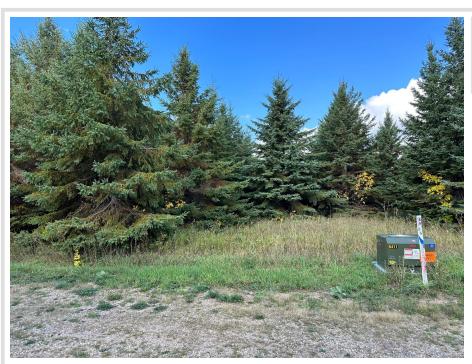

MLS 6652155 Land

\$35,000

0.21 Acres Subdivided

26799 Lidstrom Road Detroit Lakes MN 56501

Status: Active

## **Description:**

Want a perfect location to keep your boat, water toys, ATVs, or seasonal items? Maybe you're looking for your own man cave or she shed? This Floyd Lake Toy Box Addition has open lots that are waiting for you to build your personally designed shed. Each lot has access to Water and Electricity. Conveniently, they are located in the Floyd Lake area. Call today for more details!