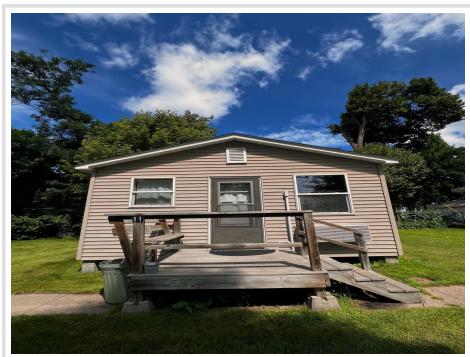

MLS 6652546 Lake Home

\$160,000

416 sq ft 2 bedrooms 1 baths

35686 Rush Lake Loop Ottertail MN 56571

Waterfront: Rush Lake (56014100)

Status: Active

## **Description:**

New Hickory kitchen in this cute cabin on Rush Lake Shady Grove Resort Association. This cabin features a great view of the lake, two bedrooms and a newly remodeled bathroom. Let the association take care of all the maintenance while you relax by the heated pool or catch that sunrise out on the lake waiting for that walleye to nibble. Schedule your showing today. Pets allowed. Owner/agent