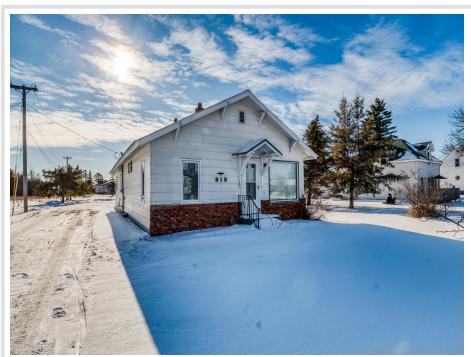

MLS 6652601 Residential

\$228,800

1,490 sq ft 2 bedrooms

1 baths

818 Roosevelt Road Bemidji MN 56601

Status: Active

## **Description:**

Welcome to 818 Roosevelt Rd SE in Bemidji! This charming 2-bedroom, 1-bathroom home offers the perfect blend of comfort, convenience, and space. Nestled on a large lot, the home features new windows in the bedrooms and a durable steel roof, ensuring years of worry-free living.

The home has been very well maintained and includes some updates for added comfort. With 800 sq ft of basement space, there's plenty of room for expansion or storage. Located just a stone's throw from Northwest Tech, this home is ideal for those who need both space and a convenient location.