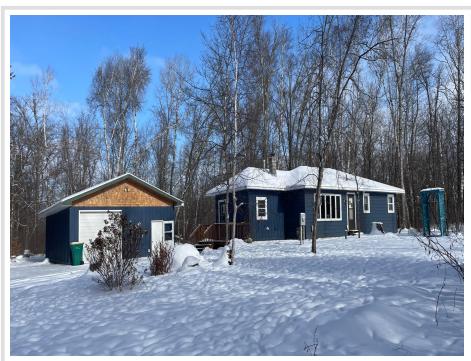

## **Description:**

Discover peace and privacy in this 3-bedroom, 1-bath ranch home on 7.5 acres just east of Bemidji. The interior boasts a tongue-and-groove vaulted pine ceiling, six-panel pine doors, and custom wood kitchen cabinets with stainless steel appliances. A free-standing woodstove adds warmth and charm to the inviting living area.

Outside, enjoy a heavily wooded lot teeming with wildlife, perfect for nature lovers. The paved driveway leads to a large garage, ideal for storage or hobbies. Close to Bemidji, this property offers the perfect retreat while keeping convenience within reach.