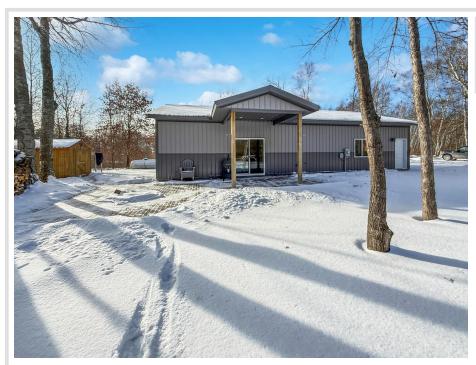

## **Description:**

This charming 2-bedroom, 1-bathroom home sits on 4 picturesque acres, offering both privacy and tranquility. The cozy interior features hot water in-floor heating, ensuring warmth and comfort throughout. With tall ceilings and a fresh, modern look, the space feels open and inviting.

The property also boasts a spacious 748 sq ft insulated and heated garage, perfect for a workshop, storage, or any project you have in mind. Located just minutes from numerous lakes and the majestic Mississippi River, this home is ideal for nature lovers and outdoor enthusiasts. Don't miss the opportunity to make this peaceful retreat your own!