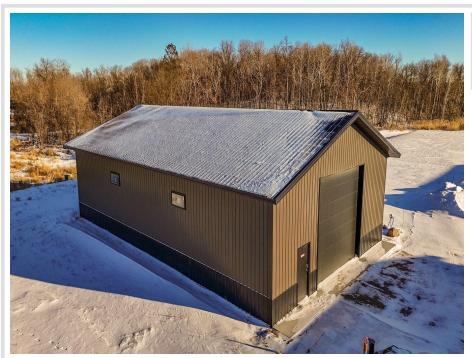

## **Description:**

This Unit is in the process of being built. SATISFY YOUR STORAGE NEEDS TODAY! These individually built storage buildings come in 2 sizes (40 X 64 and 32 X 64) and are available for your purchase and use now with several more to be built. Featuring a 14 foot high and 16 foot wide insulated door with opener for ease of access. Additional features: vaulted ceiling, 200 Amp electrical service panel, 3 foot walk door with keypad deadbolt and a 3 foot full width apron.