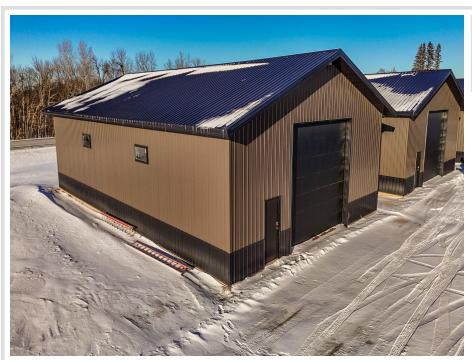

## **Description:**

SATISFY YOUR STORAGE NEEDS TODAY! These individually built storage buildings come in 2 sizes (40 X 64 and 32 X 64) and are available for your purchase and use now with several more to be built. Featuring a 14 foot high and 16 foot wide insulated door with opener for ease of access. Additional features: vaulted ceiling, 200 Amp electrical service panel, 3 foot walk door with keypad deadbolt and a 3 foot full width apron.