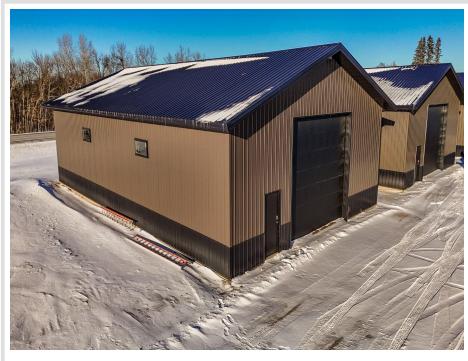

## **Description:**

SATISFY YOUR STORAGE NEEDS TODAY! These individually built storage buildings come in 2 sizes (40 X 64 and 32 X 64) and are available for your purchase and use now with several more to be built. Featuring a 14 foot high and 16 foot wide insulated door with opener for ease of access. Additional features: vaulted ceiling, 200 Amp electrical service panel, 3 foot walk door with keypad deadbolt and a 3 foot full width apron.