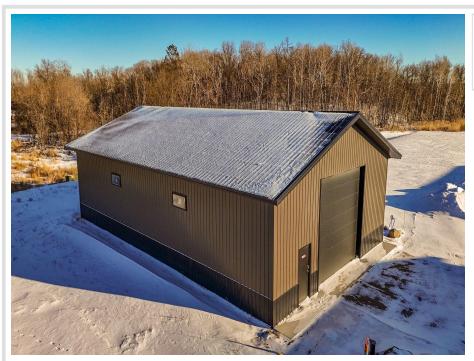

## **Description:**

This Unit is in the process of being built.SATISFY YOUR STORAGE NEEDS TODAY! These individually built storage buildings come in 2 sizes (40 X 64 and 32 X 64) and are available for your purchase and use now with several more to be built. Featuring a 14 foot high and 16 foot wide insulated door with opener for ease of access. Additional features: vaulted ceiling, 200 Amp electrical service panel, 3 foot walk door with keypad deadbolt and a 3 foot full width apron.