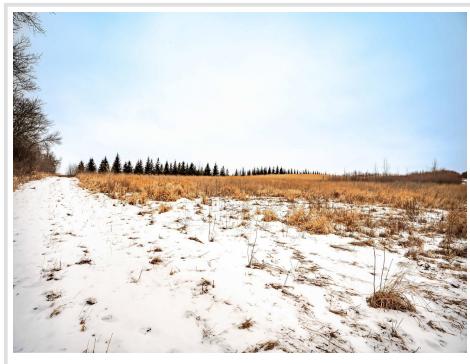

## **Description:**

Approximately 26 acres of income producing CRP property just north of Ashby off County Road 10. Would be a great place for building sites with views of Frog Lake or continue to use as farm land. Bare land is hard to come by in this area. Check it out today.